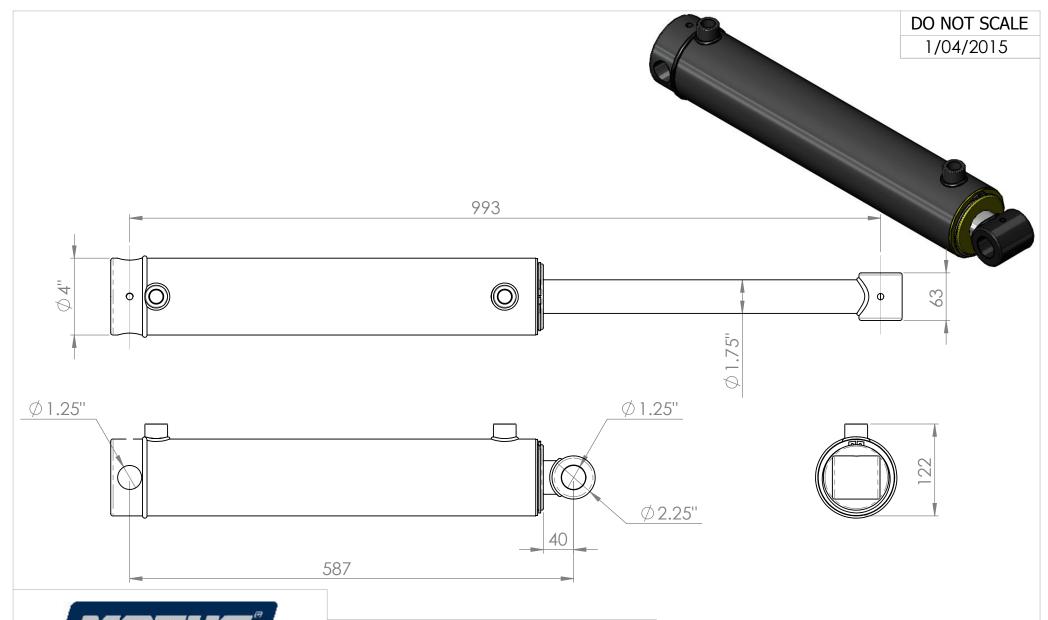

Ram Phone: 0800 66 88 74 Phone: +64 6 879 8590 sales@motushydraulics.co.nz www.motushydraulics.co.nz

| DESCRIPTION     | SB-C350175x406 (16") |                           |                   |
|-----------------|----------------------|---------------------------|-------------------|
| SEAL KIT No:    | SK350175             | RATED OPERATING PRESSURE: |                   |
| FORCE EXTENSION | 9620 kg @2250 psi    | FORCE RETRACT             | 7210 kG @2250 psi |
| STROKE          | 406mm                | PORTS                     | 1/2" F/M BSPP     |
| CLOSED CENTRES  | 587mm                | BASE MOUNT                | SB-               |
| OPEN CENTRES    | 993mm                | SHAFT MOUNT               | C-31              |