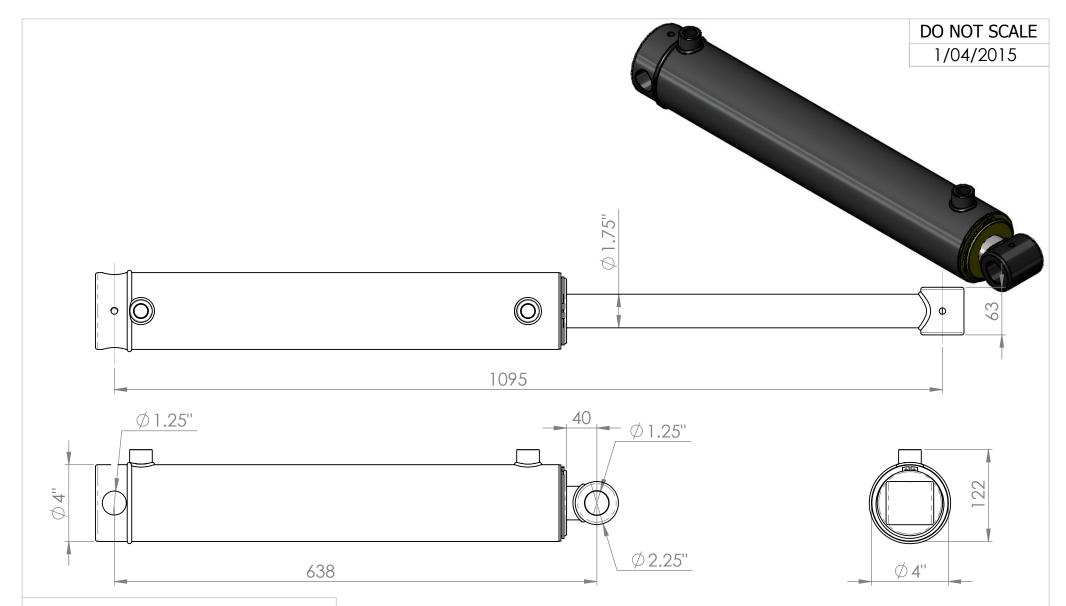

Ram Phone: 0800 66 88 74 Phone: +64 6 879 8590 sales@motushydraulics.co.nz www.motushydraulics.co.nz

| DESCRIPTION     | SB-C350175x457 (18") |                           |                   |
|-----------------|----------------------|---------------------------|-------------------|
| SEAL KIT No:    | SK350175             | RATED OPERATING PRESSURE: |                   |
| FORCE EXTENSION | 9620 kg @2250 psi    | FORCE RETRACT             | 7210 kG @2250 psi |
| STROKE          | 457mm                | PORTS                     | 1/2" F/M BSPP     |
| CLOSED CENTRES  | 638mm                | BASE MOUNT                | SB-               |
| OPEN CENTRES    | 1095mm               | SHAFT MOUNT               | C-31              |