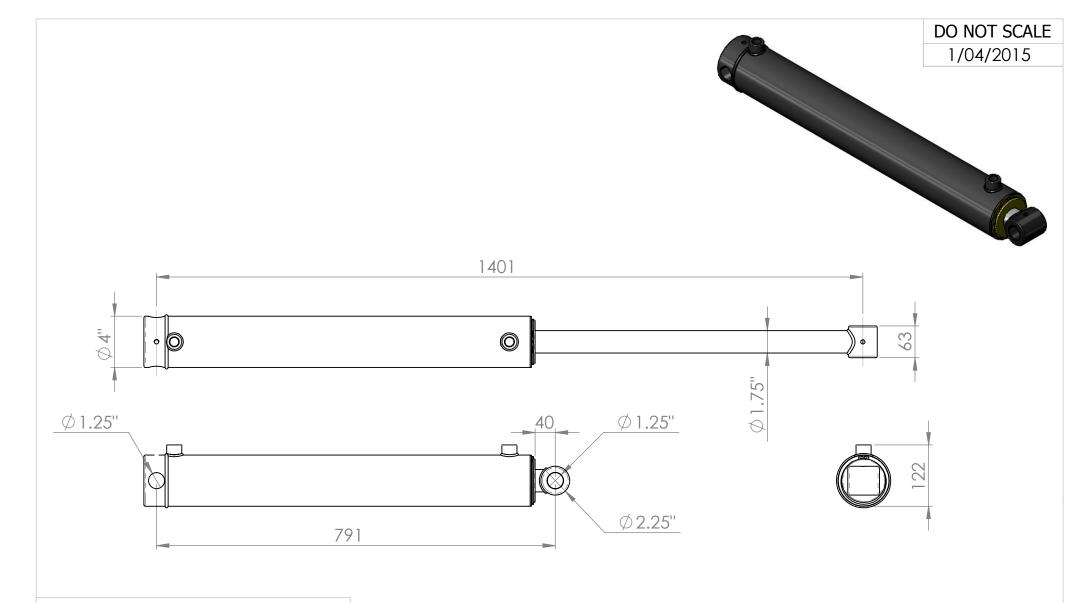

Ram Phone: 0800 66 88 74 Phone: +64 6 879 8590 sales@motushydraulics.co.nz www.motushydraulics.co.nz

| DESCRIPTION     | SB-C350175x610(24") |                           |                   |
|-----------------|---------------------|---------------------------|-------------------|
| SEAL KIT No:    | SK350175            | RATED OPERATING PRESSURE: |                   |
| FORCE EXTENSION | 9620 kg @2250 psi   | FORCE RETRACT             | 7210 Kg @2250 psi |
| STROKE          | 610mm               | PORTS                     | 1/2" F/M BSPP     |
| CLOSED CENTRES  | 791mm               | BASE MOUNT                | SB-               |
| OPEN CENTRES    | 1401mm              | SHAFT MOUNT               | C-31              |