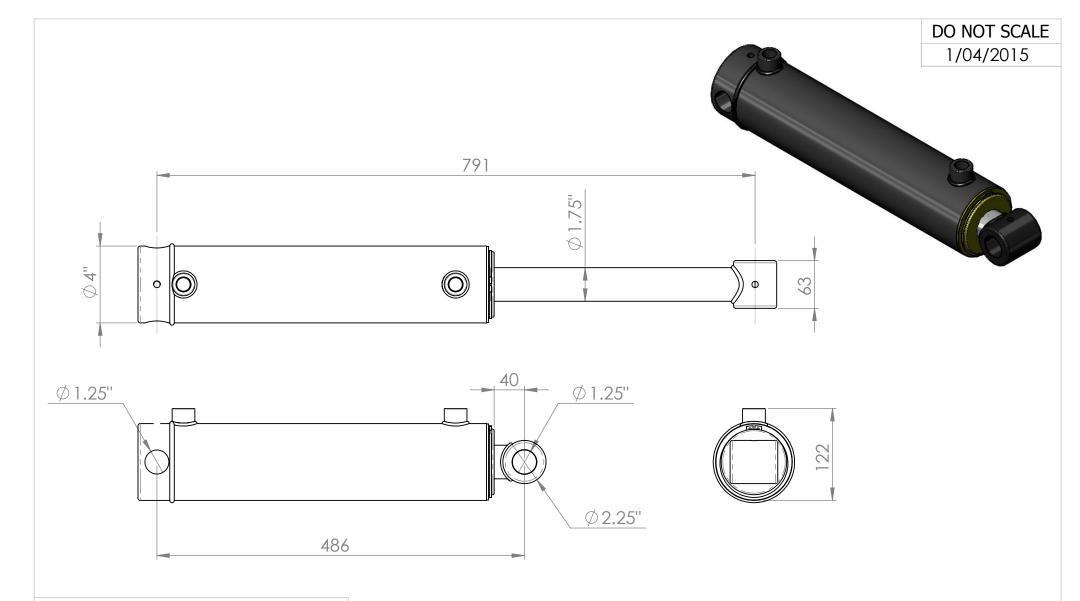

The information contained in this drawing is proprietary to MOTUS and shall notbe reproduced or disclosed in whole or in part or used for any design or manufacture exceptwhen such user possesses direct written authorisation from MOTUS

Ram Phone: 0800 66 88 74 Phone: +64 6 879 8590 sales@motushydraulics.co.nz www.motushydraulics.co.nz

| DESCRIPTION     | SB-C350175x305 (12") |                           |                   |
|-----------------|----------------------|---------------------------|-------------------|
| SEAL KIT No:    | SK350175             | RATED OPERATING PRESSURE: |                   |
| FORCE EXTENSION | 9620 kg @2250 psi    | FORCE RETRACT             | 7210 kG @2250 psi |
| STROKE          | 305mm                | PORTS                     | 1/2" F/M BSPP     |
| C